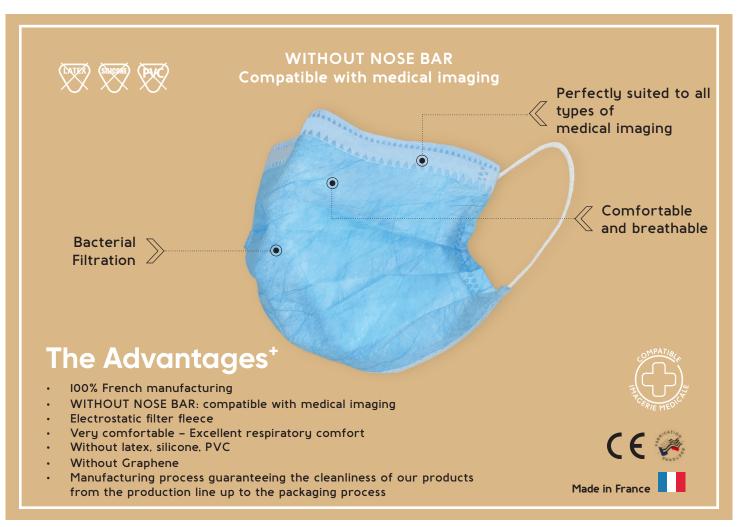

## 3-ply Mask for medical use, BLUE Medical imaging compatible CE-Marking (Type IIR) - ENI4683 Made in France

V II.04.2022

| Category                 | Non-sterile Class I Medical device<br>Single-use surgical mask (type IIR)                                                                                                                                                                                                                                                                                              |  |  |  |  |
|--------------------------|------------------------------------------------------------------------------------------------------------------------------------------------------------------------------------------------------------------------------------------------------------------------------------------------------------------------------------------------------------------------|--|--|--|--|
| Standard and legislation | EU Medical Devices Directive 93/42/EEC Complies with standard EN 14683:2019+AC:2019                                                                                                                                                                                                                                                                                    |  |  |  |  |
| Description              | <ul> <li>Mask for medical use, non-sterile, for single use,</li> <li>Model: 1000 series</li> <li>Specifications:</li> <li>WITHOUT NOSE BAR: compatible with medical imaging</li> <li>Size M</li> <li>Dimensions: M. 170 x 95 mm</li> <li>Bacterial filtration efficiency: see performance table</li> <li>Mask weight (+/- 5%):</li> <li>Type IIR: M 2.90 gr</li> </ul> |  |  |  |  |
| Composition              | <ul> <li>Inner and outer layers: polypropylene nonwovens spunbond ,</li> <li>Intermediate layer: nonwovens meltblown in polypropylene,</li> <li>Elastic: Polyamide / spandex mesh ou polypropylene / spandex mesh</li> <li>French manufacturing lines – Controlled raw materials and products</li> </ul>                                                               |  |  |  |  |
| Materiovigilance         | The materials likely to come into contact with the wearer's skin do not present a risk of irritation or harmful effects to health.                                                                                                                                                                                                                                     |  |  |  |  |
| Storage and preservation | Mask should be stored in a clean, dry, cool and well-ventilated place. Humidity less than 80%, temperatures between +5°C and +40°C. Maximum storage period: 5 years in their original packaging.                                                                                                                                                                       |  |  |  |  |

## 3-ply Mask for medical use, BLUE Medical imaging compatible CE-Marking (Type IIR) - ENI4683 Made in France

V II.04.2022

| Performances    | EN 14683:2019<br>Type                                                                                                                                                                                                                                                                                                                                                                                                                                                                      | Bacterial filtration<br>effectiveness (BFE) | Differential Pressure (Pa/cm²) | Resistance to projections (kPa) | Cleanliness<br>microbial<br>(cfu/g)                                                                                                                                                                                                                                                                                                                                                                                                                                                                                                                                                                                                                                                                                                                                                                                                                                                                                                                                                                                                                                                                                                                                                                                                                                                                                                                                                                                                                                                                                                                                                                                                                                                                                                                                                                                                                                                                                                                                                                                                                                                                                                                                                                                                                                                                                                                                                                                                                                               |  |  |
|-----------------|--------------------------------------------------------------------------------------------------------------------------------------------------------------------------------------------------------------------------------------------------------------------------------------------------------------------------------------------------------------------------------------------------------------------------------------------------------------------------------------------|---------------------------------------------|--------------------------------|---------------------------------|-----------------------------------------------------------------------------------------------------------------------------------------------------------------------------------------------------------------------------------------------------------------------------------------------------------------------------------------------------------------------------------------------------------------------------------------------------------------------------------------------------------------------------------------------------------------------------------------------------------------------------------------------------------------------------------------------------------------------------------------------------------------------------------------------------------------------------------------------------------------------------------------------------------------------------------------------------------------------------------------------------------------------------------------------------------------------------------------------------------------------------------------------------------------------------------------------------------------------------------------------------------------------------------------------------------------------------------------------------------------------------------------------------------------------------------------------------------------------------------------------------------------------------------------------------------------------------------------------------------------------------------------------------------------------------------------------------------------------------------------------------------------------------------------------------------------------------------------------------------------------------------------------------------------------------------------------------------------------------------------------------------------------------------------------------------------------------------------------------------------------------------------------------------------------------------------------------------------------------------------------------------------------------------------------------------------------------------------------------------------------------------------------------------------------------------------------------------------------------------|--|--|
|                 | Type II-R                                                                                                                                                                                                                                                                                                                                                                                                                                                                                  | ≥ 98 %                                      | < 60                           | ≥ 16                            | ≤ 30                                                                                                                                                                                                                                                                                                                                                                                                                                                                                                                                                                                                                                                                                                                                                                                                                                                                                                                                                                                                                                                                                                                                                                                                                                                                                                                                                                                                                                                                                                                                                                                                                                                                                                                                                                                                                                                                                                                                                                                                                                                                                                                                                                                                                                                                                                                                                                                                                                                                              |  |  |
| Duration of use | 4 hours maximum (in one shift - continuous)                                                                                                                                                                                                                                                                                                                                                                                                                                                |                                             |                                |                                 |                                                                                                                                                                                                                                                                                                                                                                                                                                                                                                                                                                                                                                                                                                                                                                                                                                                                                                                                                                                                                                                                                                                                                                                                                                                                                                                                                                                                                                                                                                                                                                                                                                                                                                                                                                                                                                                                                                                                                                                                                                                                                                                                                                                                                                                                                                                                                                                                                                                                                   |  |  |
| Sector of use   | <ul> <li>General public</li> <li>Professional, sectors for example :</li> <li>Medical sector not exposed to projections and splashes</li> <li>Medical sector exposed to projections and splashes</li> <li>Service, community, visitors</li> <li>Infrastructure, construction</li> <li>Light industry</li> <li>Logistics transport</li> <li>Medico-Social</li> <li>Retirement home</li> <li>Schools</li> <li>Various exposed areas protecting the wearer against the health risk</li> </ul> |                                             |                                |                                 |                                                                                                                                                                                                                                                                                                                                                                                                                                                                                                                                                                                                                                                                                                                                                                                                                                                                                                                                                                                                                                                                                                                                                                                                                                                                                                                                                                                                                                                                                                                                                                                                                                                                                                                                                                                                                                                                                                                                                                                                                                                                                                                                                                                                                                                                                                                                                                                                                                                                                   |  |  |
| Packaging       | Box of 50 units<br>30 boxes in one cardbo<br>Packaged without bags<br>Or 5 bags of 10 masks                                                                                                                                                                                                                                                                                                                                                                                                | ard                                         | MADEIN                         | FRANCE                          | Majore i insperidadi<br>tradici fina mata<br>tradici f |  |  |