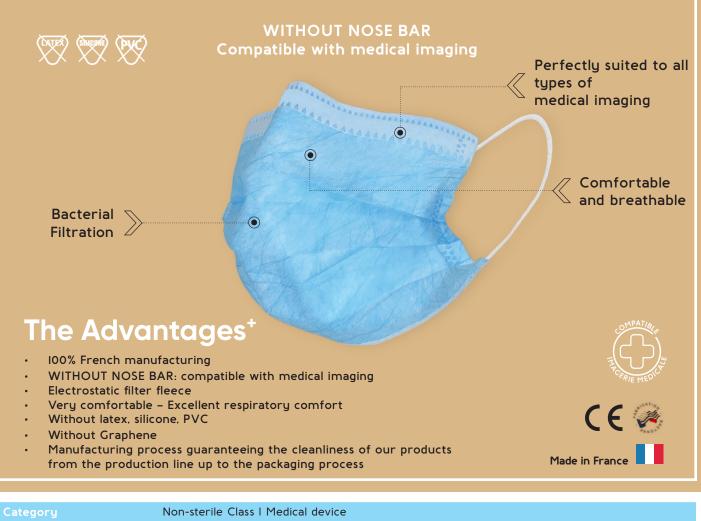

## klap

3-ply Mask for medical use, BLUE Medical imaging compatible CE-Marking (Type IIR) - ENI4683 Made in France

V II.04.2022

| Category                 | Non-sterile Class I Medical device<br>Single-use surgical mask (type IIR)                                                                                                                                                                                                                                                                                                             |  |  |  |  |
|--------------------------|---------------------------------------------------------------------------------------------------------------------------------------------------------------------------------------------------------------------------------------------------------------------------------------------------------------------------------------------------------------------------------------|--|--|--|--|
| Standard and legislation | <ul> <li>EU Medical Devices Directive 93/42/EEC</li> <li>Complies with standard EN 14683:2019+AC:2019</li> </ul>                                                                                                                                                                                                                                                                      |  |  |  |  |
| Description              | <ul> <li>Mask for medical use, non-sterile, for single use,</li> <li>Model : 1000 series</li> <li>Specifications : <ul> <li>WITHOUT NOSE BAR: compatible with medical imaging</li> <li>Size M</li> <li>Dimensions: M. 170 x 95 mm</li> <li>Bacterial filtration efficiency: see performance table</li> <li>Mask weight (+/- 5%):</li> <li>Type IIR : M 2.90 gr</li> </ul> </li> </ul> |  |  |  |  |
| Composition              | <ul> <li>Inner and outer layers: polypropylene nonwovens spunbond .</li> <li>Intermediate layer: nonwovens meltblown in polypropylene.</li> <li>Elastic: Polyamide / spandex mesh ou polypropylene / spandex mesh</li> <li>French manufacturing lines - Controlled raw materials and products</li> </ul>                                                                              |  |  |  |  |
| Materiovigilance         | The materials likely to come into contact with the wearer's skin do not present a risk of irritation or harmful effects to health.                                                                                                                                                                                                                                                    |  |  |  |  |
| Storage and preservation | Mask should be stored in a clean, dry, cool and well-ventilated place. Humidity less than 80%,<br>temperatures between +5°C and +40°C. Maximum storage period: 5 years in their original<br>packaging.                                                                                                                                                                                |  |  |  |  |

## 3-ply Mask for medical use, BLUE Medical imaging compatible CE-Marking (Type IIR) - ENI4683 Made in France

klap

V II.04.2022

| Performances    | EN 14683:2019<br>Type<br>Type II-R                                                                                                                                                                                                                                                                                                                                                                                                                                                                     | Bacterial filtration<br>effectiveness (BFE)<br>≥ 98 % | Differential Pres-<br>sure (Pa/cm²)<br>< 60 | Resistance to<br>projections<br>(kPa)<br>≥ 16 | Cleanliness<br>microbial<br>(cfu/g)<br>≤ 30                                                                                                                                                                                                                                                                                                                                                                                                                                                                                                                                                                                                                                                                                                                                                                                                                                                                                                                                                                                                                                                                                                                                                                                                                                                                                                                                                                                                                                                                                                                                                                                                                                                                                                                                                                                                                                                                                                                                                                                                                                                                                                                                                                                                                                                                                                                                                                                                                                                                                 |  |
|-----------------|--------------------------------------------------------------------------------------------------------------------------------------------------------------------------------------------------------------------------------------------------------------------------------------------------------------------------------------------------------------------------------------------------------------------------------------------------------------------------------------------------------|-------------------------------------------------------|---------------------------------------------|-----------------------------------------------|-----------------------------------------------------------------------------------------------------------------------------------------------------------------------------------------------------------------------------------------------------------------------------------------------------------------------------------------------------------------------------------------------------------------------------------------------------------------------------------------------------------------------------------------------------------------------------------------------------------------------------------------------------------------------------------------------------------------------------------------------------------------------------------------------------------------------------------------------------------------------------------------------------------------------------------------------------------------------------------------------------------------------------------------------------------------------------------------------------------------------------------------------------------------------------------------------------------------------------------------------------------------------------------------------------------------------------------------------------------------------------------------------------------------------------------------------------------------------------------------------------------------------------------------------------------------------------------------------------------------------------------------------------------------------------------------------------------------------------------------------------------------------------------------------------------------------------------------------------------------------------------------------------------------------------------------------------------------------------------------------------------------------------------------------------------------------------------------------------------------------------------------------------------------------------------------------------------------------------------------------------------------------------------------------------------------------------------------------------------------------------------------------------------------------------------------------------------------------------------------------------------------------------|--|
| Duration of use | 4 hours maximum (in one shift – continuous)                                                                                                                                                                                                                                                                                                                                                                                                                                                            |                                                       |                                             |                                               |                                                                                                                                                                                                                                                                                                                                                                                                                                                                                                                                                                                                                                                                                                                                                                                                                                                                                                                                                                                                                                                                                                                                                                                                                                                                                                                                                                                                                                                                                                                                                                                                                                                                                                                                                                                                                                                                                                                                                                                                                                                                                                                                                                                                                                                                                                                                                                                                                                                                                                                             |  |
| Sector of use   | <ul> <li>General public</li> <li>Professional, sectors for example : <ul> <li>Medical sector not exposed to projections and splashes</li> <li>Medical sector exposed to projections and splashes</li> <li>Service, community, visitors</li> <li>Infrastructure, construction</li> <li>Light industry</li> <li>Logistics transport</li> <li>Medico-Social</li> <li>Retirement home</li> <li>Schools</li> <li>Various exposed areas protecting the wearer against the health risk</li> </ul> </li> </ul> |                                                       |                                             |                                               |                                                                                                                                                                                                                                                                                                                                                                                                                                                                                                                                                                                                                                                                                                                                                                                                                                                                                                                                                                                                                                                                                                                                                                                                                                                                                                                                                                                                                                                                                                                                                                                                                                                                                                                                                                                                                                                                                                                                                                                                                                                                                                                                                                                                                                                                                                                                                                                                                                                                                                                             |  |
| Packaging       | Box of 50 units<br>30 boxes in one cardbo<br>Packaged without bags<br>Or 5 bags of 10 masks                                                                                                                                                                                                                                                                                                                                                                                                            | ard                                                   | MADEIN                                      | FRANCE                                        | Managa Anaraman<br>Managa Anarama |  |