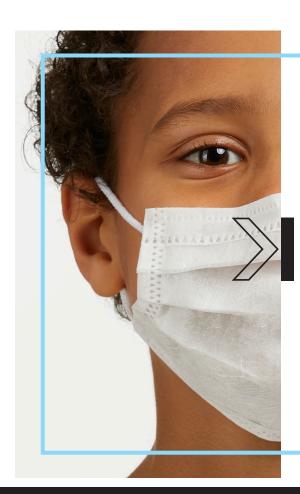

# 3-ply Mask for medical use, KID White - Size XS (child)

#### CE-Marking (Type II) - ENI4683 Swiss Made ☐

V II.04.2022

- · I00% French manufacturing
- · Electrostatic filter fleece
- · Very comfortable Excellent respiratory comfort

packaging

- · Without latex, silicone, PVC
- · Without Graphene
- · Adjustable nose bar with shape memory
- Manufacturing process guaranteeing the cleanliness of our products from the production line up to the packaging process