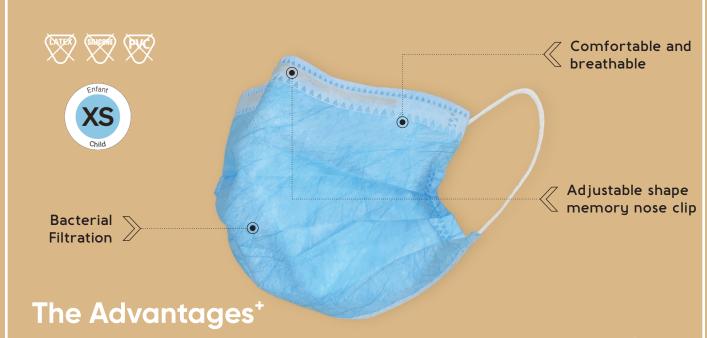

### The Advantages<sup>+</sup>

- 100% French manufacturing
- Electrostatic filter fleece
- Very comfortable Excellent respiratory comfort

packaging

- Without latex, silicone, PVC
- Without Graphene
- Adjustable nose bar with shape memory
- Manufacturing process guaranteeing the cleanliness of our products from the production line up to the packaging process