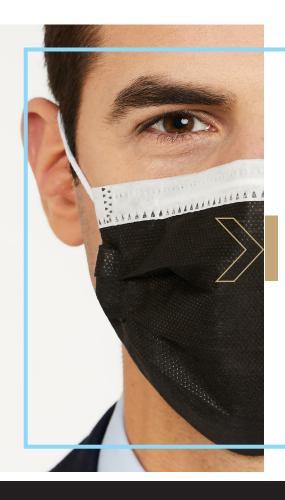

## 3-ply Mask for medical use, PINK or BLACK 3-ply Mask for medical use, PN CE-Marking (Type II) - ENI4683

Swiss Made

V II.04.2022

- 100% French manufacturing
- Electrostatic filter fleece
- Very comfortable Excellent respiratory comfort

### The Advantages<sup>+</sup>

- 100% French manufacturing
- Electrostatic filter fleece
- Very comfortable Excellent respiratory comfort

packaging

- Without latex, silicone, PVC
- Without Graphene
- Adjustable nose bar with shape memory
- Manufacturing process guaranteeing the cleanliness of our products from the production line up to the packaging process