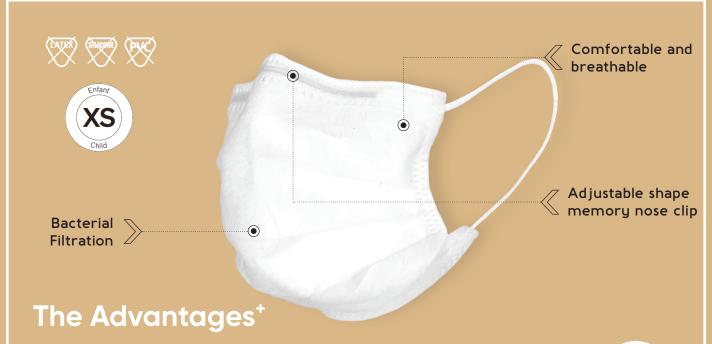

### The Advantages<sup>+</sup>

- 100% French manufacturing
- Electrostatic filter fleece
- Very comfortable Excellent respiratory comfort

packaging

- Without latex, silicone, PVC
- Without Graphene
- Adjustable nose bar with shape memory
- Manufacturing process guaranteeing the cleanliness of our products from the production line up to the packaging process

CE

**ENI4683** 

| Category                 | Non-sterile Class I Medical device<br>Single-use medical mask (type II)                                                                                                                                                                                                                                                                                                                                                                                                     |
|--------------------------|-----------------------------------------------------------------------------------------------------------------------------------------------------------------------------------------------------------------------------------------------------------------------------------------------------------------------------------------------------------------------------------------------------------------------------------------------------------------------------|
| Standard and legislation | EU Medical Devices Directive 93/42/EEC Complies with standard EN 14683:2019+AC:2019                                                                                                                                                                                                                                                                                                                                                                                         |
| Description              | <ul> <li>Mask for medical use, non-sterile, for single use,</li> <li>Model: 1000 series</li> <li>Specifications:</li> <li>Adjustable shape memory nose clip,</li> <li>3 sizes XS (child size), S. (slim Face), M (Adult)</li> <li>Dimensions: XS. 140 x 80 mm - S. 140 x 95 mm - M. 170 x 95 mm</li> <li>Bacterial filtration efficiency: see performance table</li> <li>Mask weight for each size (+/- 5%):</li> <li>Type II: XS 2.I gr - S 2.25 gr - M 2.45 gr</li> </ul> |
| Composition              | <ul> <li>Inner and outer layers: polypropylene nonwovens spunbond ,</li> <li>Intermediate layer: nonwovens meltblown in polypropylene,</li> <li>Nose bar: aluminium strip,</li> <li>Elastic: Polyamide / spandex mesh ou polypropylene / spandex mesh</li> <li>French manufacturing lines – Controlled raw materials and products</li> </ul>                                                                                                                                |
| Materiovigilance         | The materials likely to come into contact with the wearer's skin do not present a risk of irritation or harmful effects to health.                                                                                                                                                                                                                                                                                                                                          |
| Storage and preservation | Mask should be stored in a clean, dry, cool and well-ventilated place. Humidity less than 80%, temperatures between +5°C and +40°C. Maximum storage period: 5 years in their original                                                                                                                                                                                                                                                                                       |