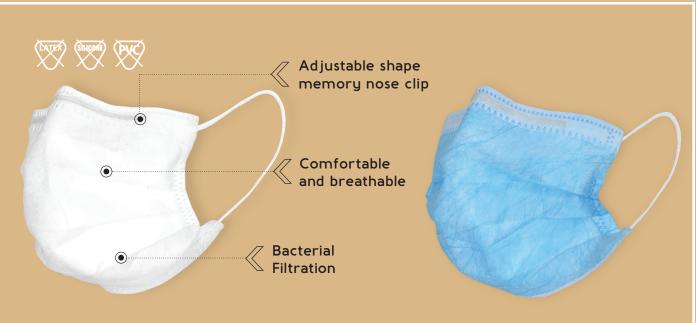

### The Advantages<sup>+</sup>

- 100% French manufacturing
- Electrostatic filter fleece
- Very comfortable Excellent respiratory comfort

packaging

- Without latex, silicone, PVC
- Without Graphene
- Adjustable nose bar with shape memory
- Manufacturing process guaranteeing the cleanliness of our products from the production line up to the packaging process

CE

**ENI4683** 

| Category                 | Non-sterile Class I Medical device<br>Single-use medical mask (type II)                                                                                                                                                                                                                                                                                                                                                                                                     |
|--------------------------|-----------------------------------------------------------------------------------------------------------------------------------------------------------------------------------------------------------------------------------------------------------------------------------------------------------------------------------------------------------------------------------------------------------------------------------------------------------------------------|
| Standard and legislation | EU Medical Devices Directive 93/42/EEC Complies with standard EN 14683:2019+AC:2019                                                                                                                                                                                                                                                                                                                                                                                         |
| Description              | <ul> <li>Mask for medical use, non-sterile, for single use,</li> <li>Model: 1000 series</li> <li>Specifications:</li> <li>Adjustable shape memory nose clip,</li> <li>3 sizes XS (child size), S. (slim Face), M (Adult)</li> <li>Dimensions: XS. 140 x 80 mm - S. 140 x 95 mm - M. 170 x 95 mm</li> <li>Bacterial filtration efficiency: see performance table</li> <li>Mask weight for each size (+/- 5%):</li> <li>Type II: XS 2.I gr - S 2.25 gr - M 2.45 gr</li> </ul> |
| Composition              | <ul> <li>Inner and outer layers: polypropylene nonwovens spunbond ,</li> <li>Intermediate layer: nonwovens meltblown in polypropylene,</li> <li>Nose bar: aluminium strip,</li> <li>Elastic: Polyamide / spandex mesh ou polypropylene / spandex mesh</li> <li>French manufacturing lines – Controlled raw materials and products</li> </ul>                                                                                                                                |
| Materiovigilance         | The materials likely to come into contact with the wearer's skin do not present a risk of irritation or harmful effects to health.                                                                                                                                                                                                                                                                                                                                          |
| Storage and preservation | Mask should be stored in a clean, dry, cool and well-ventilated place. Humidity less than 80%, temperatures between +5°C and +40°C. Maximum storage period: 5 years in their original                                                                                                                                                                                                                                                                                       |