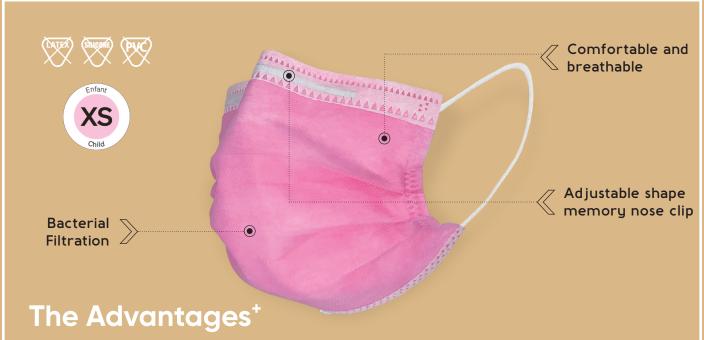

### The Advantages<sup>+</sup>

- 100% French manufacturing
- Electrostatic filter fleece
- Very comfortable Excellent respiratory comfort

packaging

- Without latex, silicone, PVC
- Without Graphene
- Adjustable nose bar with shape memory
- Manufacturing process guaranteeing the cleanliness of our products from the production line up to the packaging process