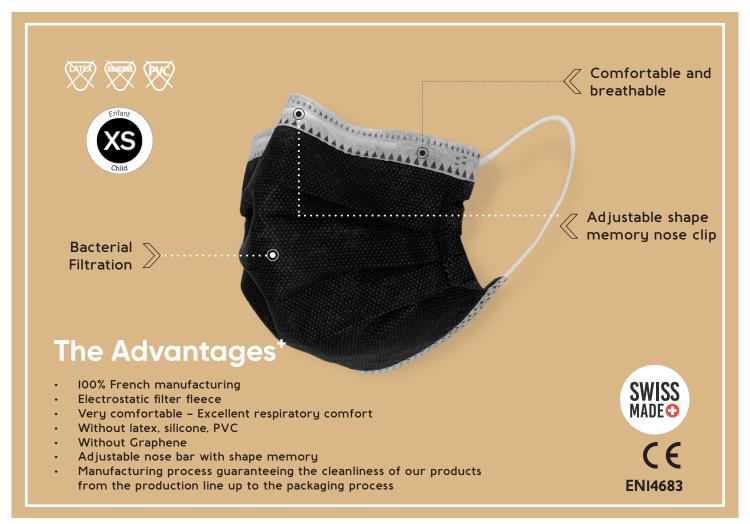

### The Advantages<sup>+</sup>

- 100% French manufacturing
- Electrostatic filter fleece
- Very comfortable Excellent respiratory comfort

packaging

- Without latex, silicone, PVC
- Without Graphene
- Adjustable nose bar with shape memory
- Manufacturing process guaranteeing the cleanliness of our products from the production line up to the packaging process