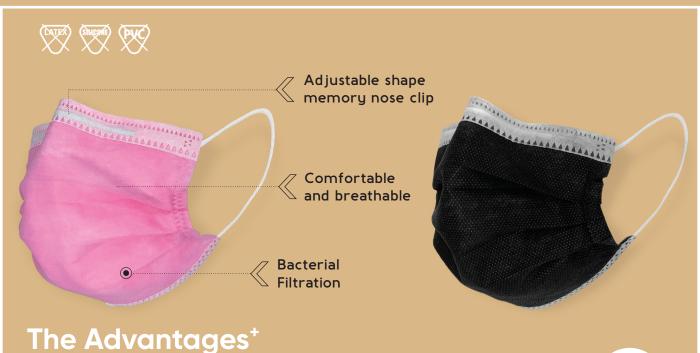

## 3-ply Mask for medical use, PINK or BLACK 3-ply Mask for medical use, PN CE-Marking (Type II) - ENI4683

Swiss Made

V II.04.2022

- 100% French manufacturing
- Electrostatic filter fleece
- Very comfortable Excellent respiratory comfort

packaging

- Without latex, silicone, PVC
- Without Graphene
- Adjustable nose bar with shape memory
- Manufacturing process guaranteeing the cleanliness of our products from the production line up to the packaging process

CE

**EN14683** 

| Category                 | Non-sterile Class I Medical device<br>Single-use medical mask (type II)                                                                                                                                                                                                                                                                                                                                                                                                     |
|--------------------------|-----------------------------------------------------------------------------------------------------------------------------------------------------------------------------------------------------------------------------------------------------------------------------------------------------------------------------------------------------------------------------------------------------------------------------------------------------------------------------|
| Standard and legislation | EU Medical Devices Directive 93/42/EEC Complies with standard EN 14683:2019+AC:2019                                                                                                                                                                                                                                                                                                                                                                                         |
| Description              | <ul> <li>Mask for medical use, non-sterile, for single use,</li> <li>Model: 1000 series</li> <li>Specifications:</li> <li>Adjustable shape memory nose clip,</li> <li>3 sizes XS (child size), S. (slim Face), M (Adult)</li> <li>Dimensions: XS. 140 x 80 mm - S. 140 x 95 mm - M. 170 x 95 mm</li> <li>Bacterial filtration efficiency: see performance table</li> <li>Mask weight for each size (+/- 5%):</li> <li>Type II: XS 2.I gr - S 2.25 gr - M 2.45 gr</li> </ul> |
| Composition              | <ul> <li>Inner and outer layers: polypropylene nonwovens spunbond ,</li> <li>Intermediate layer: nonwovens meltblown in polypropylene,</li> <li>Nose bar: aluminium strip,</li> <li>Elastic: Polyamide / spandex mesh ou polypropylene / spandex mesh</li> <li>French manufacturing lines - Controlled raw materials and products</li> </ul>                                                                                                                                |
| Materiovigilance         | The materials likely to come into contact with the wearer's skin do not present a risk of irritation or harmful effects to health.                                                                                                                                                                                                                                                                                                                                          |
| Storage and preservation | Mask should be stored in a clean, dry, cool and well-ventilated place. Humidity less than 80%, temperatures between +5°C and +40°C. Maximum storage period: 5 years in their original                                                                                                                                                                                                                                                                                       |