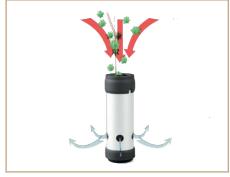

# that disinfects the air at 99,9% trough UV-C

Coupled with an LED ligting system, this Light Of Disinfection technology uses UV-C to disinfect the air in a closed environment.

Under the effect of UV-C, the DNA of these viruses is destroyed and viruses and bacteria are eliminated. Thus disinfected, the air then circulates in the room, guaranteeing a healthy and safe environment.

#### **PRODUCT BENEFITS**

- Proven effectivness, tested in a certified laboratory
- Eliminates 99,9% of viruses & bacteria
- Easy to use: plug in > disinfect
- No filter to replace
- No maintenance
- Quiet Operation
- Air disinfection in human presence