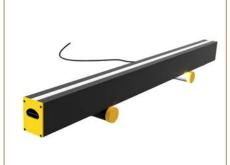

#### **TECHNICAL SPECIFICATIONS**

- Dual technology technical lighting
- LED lighting and disinfection LOD (UV-C) suspension
- Body in 58x78xI08mm extruded aluminium
- Suspension mounting 2m hangers
- Direct lighting, LED diffuser, opal PMMA
- Double LED strip, IRC90 3000K or 400K
- Separate switches: lighting / disinfection
- Remote 24Vdc power supplies

#### **PRODUCT BENEFITS**

- Proven effectivness, tested in a certified laboratory
- Eliminates 99,9% of viruses & bacteria
- Easy to use: plug in > disinfect
- No filter to replace
- No maintenance
- Quiet Operation
- Air disinfection in human presence

- Support: suspension
- Technology: LED / LOD (UV-C)
- Type of connection: Requires installation
- · Lenght: 1000mm or 2000mm
- LED Power: 30W
- LED lighting color: 2700W / 3000W / 4000W
- Beam: I20°
- IRC: >90