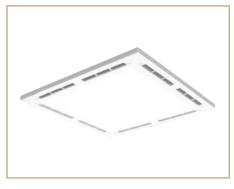

## LOD AIR KILL VID

DISINFECTS AIR THROUGH LIGHT

Disinfect and secure your space! Made in France

#### **TECHNICAL SPECIFICATIONS**

- Flush mounting
- TiO2 technology
- Extruded polycarbonate body
- · Direct lighting, LED diffuser, opal PMMA
- Integrated power supply
- LOD'AIR KIL VID: 20W 13 sq.m

#### **PRODUCT BENEFITS**

- Proven effectivness, tested in a certified laboratoru
- Eliminates 99.9% of viruses & bacteria
- Easy to use: plug in > disinfect
- No filter to replace
- No maintenance
- Quiet Operation
- Air disinfection in human presence

- Technology: LED / LOD (UV-C)
- Type of connection: Requires installation
- IRC: >90
- LED lighting color: 3000K / 4000K
- Outgoing flow: 3300 lm
- Beam: I20°
- Support: Ceiling inlay
- Lenght: 600 x 600mm
- Led Power: 36W

**LOD'AIR** disinfects the air with light in I hour in a room of I3 to I20 sq.m

We take care
of protecting you
so you no longer need
to think about it

KLAPSOLUTIONS.COM