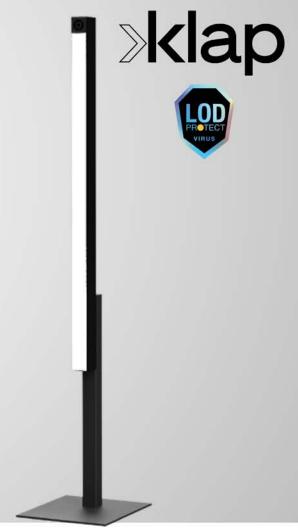

## LAMPAD AIR

DISINFECTS AIR THROUGH LIGHT

Protect yourself and your loved ones!

#### TECHNICAL SPECIFICATIONS

- Dual technology technical lighting
- Extruded aluminium body with aluminium neck
- Direct lighting. LED diffuser, oppal PMMA
- Double LED strip, IRC90 3000K or 4000K
- Separate switches: lighting / disinfection
- Remote 24Vdc power supplies
- Available in three versions:
- LOD'AIR LAMPAD'AIR: 20W 15 sg.m.
- LOD'AIR LAMPAD'AIR PLUS: 40W 30 sq.m
- LOD'AIR LAMPAD'AIR MAXI: 80W 60 sg.m.
- Technology: LED / LOD (UV-C)
- Type of connection: Direct connection
- IRC: >90
- LED light color: 2700K / 3000K / 4000K
- Outgoing flow: 3000 lm + 4000 lm
- Beam: I20°
- · Support: Aluminium legs
- Height: 1777mm
- · Led Power: 20 or 30W

#### **PRODUCT BENEFITS**

- Proven effectivness, tested in a certified laboratory
- Eliminates 99,9% of viruses & bacteria
- Easy to use: plug in > disinfect
- No filter to replace
- No maintenance
- Quiet Operation
- Air disinfection in human presence

**LOD'AIR** disinfects the air with light in I hour in a room of I3 to I20 sq.m