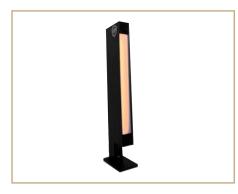

## LAMPAD AIR

DISINFECTS AIR THROUGH LIGHT

Protect yourself and your loved ones!

#### TECHNICAL SPECIFICATIONS

- Dual technology technical lighting
- Extruded aluminium body with aluminium neck
- Direct lighting. LED diffuser, oppal PMMA
- Double LED strip, IRC90 3000K or 4000K
- Separate switches: lighting / disinfection
- Remote 24Vdc power supplies
- Available in three versions:
- LOD'AIR LAMPAD'AIR: 20W 15 sg.m.
- LOD'AIR LAMPAD'AIR PLUS: 40W 30 sq.m
- LOD'AIR LAMPAD'AIR MAXI: 80W 60 sg.m.
- Technology: LED / LOD (UV-C)
- Type of connection: Direct connection
- IRC: >90
- LED light color: 2700K / 3000K / 4000K
- Outgoing flow: 3000 lm + 4000 lm
- Beam: I20°
- · Support: Aluminium legs
- Height: 1777mm
- · Led Power: 20 or 30W

#### **PRODUCT BENEFITS**

- Proven effectivness, tested in a certified laboratory
- Eliminates 99,9% of viruses & bacteria
- Easy to use: plug in > disinfect
- No filter to replace
- No maintenance
- Quiet Operation
- Air disinfection in human presence