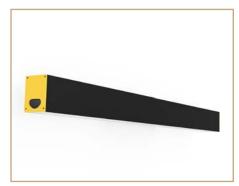

#### **TECHNICAL SPECIFICATIONS**

- Dual technology technical lighting
- LED lighting and disinfection LOD (UV-C) suspension
- Body in 58x78xI08mm extruded aluminium
- Suspension mounting 2m hangers
- Direct lighting, LED diffuser, opal PMMA
- Double LED strip, IRC90 3000K or 400K
- Separate switches: lighting / disinfection
- Remote 24Vdc power supplies

#### **PRODUCT BENEFITS**

- Proven effectivness, tested in a certified laboratory
- Eliminates 99,9% of viruses & bacteria
- Easy to use: plug in > disinfect
- No filter to replace
- No maintenance
- Quiet Operation
- Air disinfection in human presence

- Support: suspension
- Technology: LED / LOD (UV-C)
- Type of connection: Requires installation
- · Lenght: 1000mm or 2000mm
- LED Power: 30W
- LED lighting color: 2700W / 3000W / 4000W
- Beam: I20°
- IRC: >90