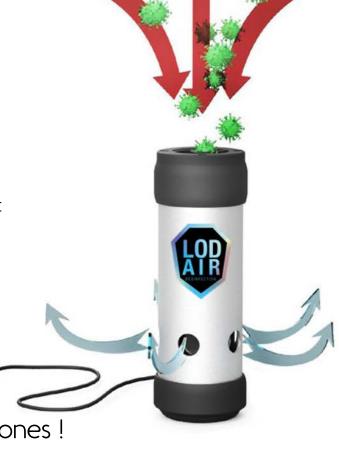

## **7'AIR**TESTED IN P3/P4 LABORATORY

#### Plug in, disinfect & protect

- Simply plug into the cigarette lighter present in your car
- Sits on a standard cup holder
- Connects in 5 secondes
- Eliminates 99.9% of viruses & bacteria
- Without filter!
- Disinfects 7m<sup>3</sup> in 20 minutes