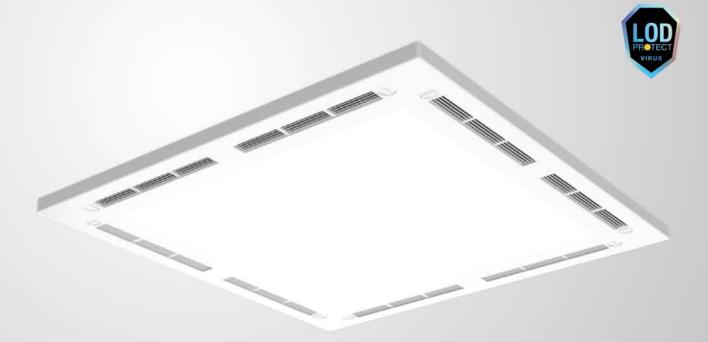

## LOD AIR KILL VID

DISINFECTS AIR THROUGH LIGHT

Disinfect and secure your space! Made in France

#### **TECHNICAL SPECIFICATIONS**

- Flush mounting
- TiO2 technology
- Extruded polycarbonate body
- · Direct lighting, LED diffuser, opal PMMA
- Integrated power supply
- LOD'AIR KIL VID: 20W 13 sq.m

- Technology: LED / LOD (UV-C)
- Type of connection: Requires installation
- IRC: >90
- LED lighting color: 3000K / 4000K
- Outgoing flow: 3300 lm
- Beam: I20°
- Support: Ceiling inlay
- Lenght: 600 x 600mm
- Led Power: 36W

**LOD'AIR** disinfects the air with light in I hour in a room of I3 to I20 sq.m

We take care
of protecting you
so you no longer need
to think about it

KLAPSOLUTIONS.COM