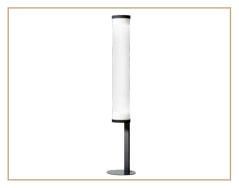

## LAMPAD AIR

DISINFECTS AIR THROUGH LIGHT

Protect yourself and your loved ones!

#### TECHNICAL SPECIFICATIONS

- Dual technology technical lighting
- Extruded aluminium body with aluminium neck
- Direct lighting. LED diffuser, oppal PMMA
- Double LED strip, IRC90 3000K or 4000K
- Separate switches: lighting / disinfection
- Remote 24Vdc power supplies
- Available in three versions:
- LOD'AIR LAMPAD'AIR: 20W 15 sg.m.
- LOD'AIR LAMPAD'AIR PLUS: 40W 30 sq.m
- LOD'AIR LAMPAD'AIR MAXI: 80W 60 sg.m.
- Technology: LED / LOD (UV-C)
- Type of connection: Direct connection
- IRC: >90
- LED light color: 2700K / 3000K / 4000K
- Outgoing flow: 3000 lm + 4000 lm
- Beam: I20°
- · Support: Aluminium legs
- Height: 1777mm
- · Led Power: 20 or 30W

#### **PRODUCT BENEFITS**

- Proven effectivness, tested in a certified laboratory
- Eliminates 99,9% of viruses & bacteria
- Easy to use: plug in > disinfect
- No filter to replace
- No maintenance
- Quiet Operation
- Air disinfection in human presence

**LOD'AIR** disinfects the air with light in I hour in a room of I3 to I20 sq.m