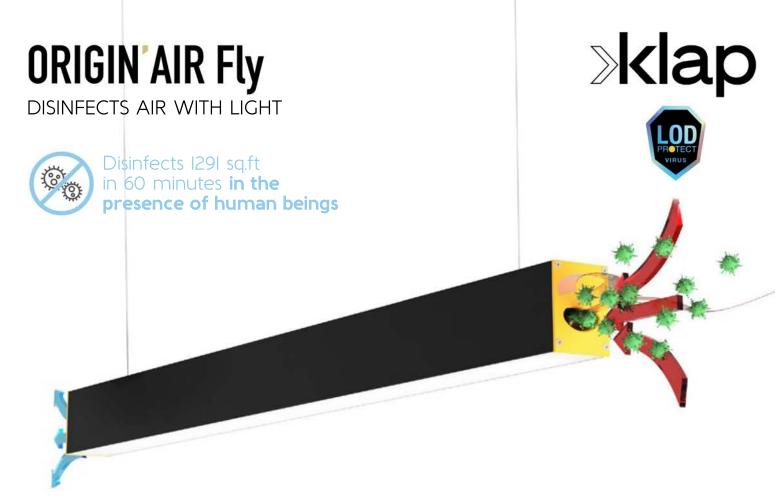

Disinfects 1300 sq ft in 60 minutes

Air disinfection in the presence of human beings

Designed and made in France

## Our solutions

ORIGIN'AIR
Fly Suspension
Disinfects 15 to 60 sq.m in 60 minutes

EXTRAODIN'AIR
Disinfects I5 sq.m
in 60 minutes

LAMPAD'AIR
Disinfects 15 to 60 sq.m in 60 minutes

SUP'AIR
Disinfects 15 to 30 sq.m in 60 minutes

#### **TECHNICAL SPECIFICATIONS**

- Dual technology technical lighting
- LED lighting and disinfection LOD (UV-C) suspension
- Body in 58x78xI08mm extruded aluminium
- Suspension mounting 2m hangers
- Direct lighting, LED diffuser, opal PMMA
- Double LED strip, IRC90 3000K or 400K
- Separate switches: lighting / disinfection
- Remote 24Vdc power supplies

#### **PRODUCT BENEFITS**

- Proven effectivness, tested in a certified laboratory
- Eliminates 99,9% of viruses & bacteria
- Easy to use: plug in > disinfect
- No filter to replace
- No maintenance
- Quiet Operation
- Air disinfection in human presence

- Support: suspension
- Technology: LED / LOD (UV-C)
- Type of connection: Requires installation
- · Lenght: 1000mm or 2000mm
- LED Power: 30W
- LED lighting color: 2700W / 3000W / 4000W
- Beam: I20°
- IRC: >90