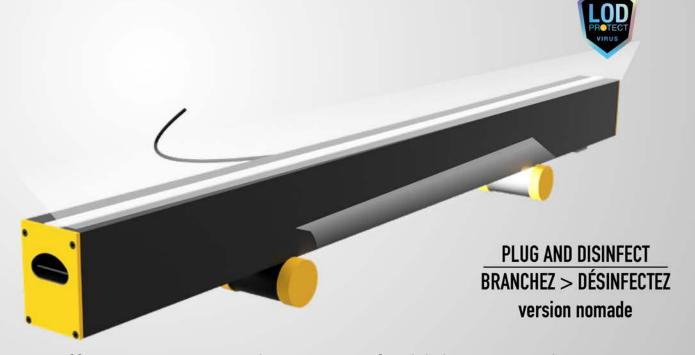

PLUG AND DISINFECT

Protect yourself and your loved ones!

#### TECHNICAL SPECIFICATIONS

- Dual technology technical lighting
- Extruded aluminium body
- · Direct lighting. LED diffuser, oppal PMMA
- Dual ignition: lighting / disinfection
- Integrated power supplies
- 1,50 m power cable for plugging into a socket
- Light intensity adjustment by RF remote control
- Silent active ventilation system
- Available in two versions:
- LOD'AIR SUP'AIR: 20W 15 sq.m
- LOD'AIR SUP'AIR PLUS: 40W 30 sq.m.
- Technology: LED / LOD (UV-C)
- Tupe of connection: Direct connection
- IRC: >90
- LED light color: 2700K / 3000K / 4000K
- Outgoing flow: I000 lm
- Beam: I20°
- Support: Aluminium legs
- Height: 777mm
- Led Power: IOW

#### **PRODUCT BENEFITS**

- Proven effectivness, tested in a certified laboratory
- Eliminates 99,9% of viruses & bacteria
- Easy to use: plug in > disinfect
- · No filter to replace
- No maintenance
- · Quiet Operation
- · Air disinfection in human presence