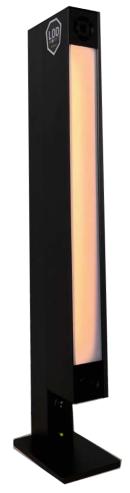

PLUG AND DISINFECT

Protect yourself and your loved ones!

#### TECHNICAL SPECIFICATIONS

- Dual technology technical lighting
- Extruded aluminium body
- · Direct lighting. LED diffuser, oppal PMMA
- Dual ignition: lighting / disinfection
- Integrated power supplies
- 1,50 m power cable for plugging into a socket
- Light intensity adjustment by RF remote control
- Silent active ventilation system
- Available in two versions:
- LOD'AIR SUP'AIR: 20W 15 sq.m
- LOD'AIR SUP'AIR PLUS: 40W 30 sq.m.
- Technology: LED / LOD (UV-C)
- Tupe of connection: Direct connection
- IRC: >90
- LED light color: 2700K / 3000K / 4000K
- Outgoing flow: I000 lm
- Beam: I20°
- Support: Aluminium legs
- Height: 777mm
- Led Power: IOW

#### **PRODUCT BENEFITS**

- Proven effectivness, tested in a certified laboratory
- Eliminates 99,9% of viruses & bacteria
- Easy to use: plug in > disinfect
- · No filter to replace
- No maintenance
- · Quiet Operation
- · Air disinfection in human presence

**LOD'AIR** disinfects the air with light in I hour in a room of I3 to I20 sq.m