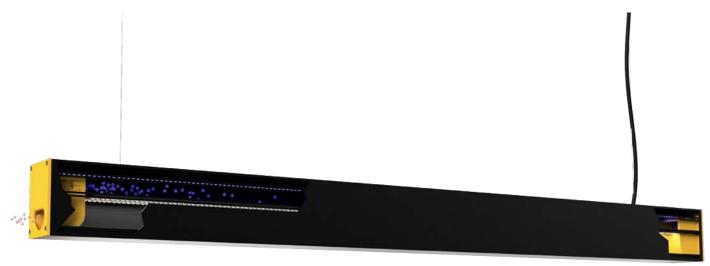

#### **TECHNICAL SPECIFICATIONS**

- Dual technology technical lighting
- LED lighting and disinfection LOD (UV-C) suspension
- Body in 58x78xI08mm extruded aluminium
- Suspension mounting 2m hangers
- Direct lighting, LED diffuser, opal PMMA
- Double LED strip, IRC90 3000K or 400K
- Separate switches: lighting / disinfection
- Remote 24Vdc power supplies

#### **PRODUCT BENEFITS**

- Proven effectivness, tested in a certified laboratory
- Eliminates 99,9% of viruses & bacteria
- Easy to use: plug in > disinfect
- No filter to replace
- No maintenance
- Quiet Operation
- Air disinfection in human presence

- Support: suspension
- Technology: LED / LOD (UV-C)
- Type of connection: Requires installation
- · Lenght: 1000mm or 2000mm
- LED Power: 30W
- LED lighting color: 2700W / 3000W / 4000W
- Beam: I20°
- IRC: >90