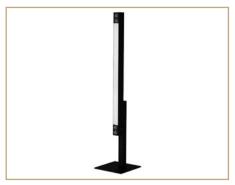

## LAMPAD AIR

DISINFECTS AIR THROUGH LIGHT

Protect yourself and your loved ones!

#### TECHNICAL SPECIFICATIONS

- Dual technology technical lighting
- Extruded aluminium body with aluminium neck
- Direct lighting. LED diffuser, oppal PMMA
- Double LED strip, IRC90 3000K or 4000K
- Separate switches: lighting / disinfection
- Remote 24Vdc power supplies
- Available in three versions:
- LOD'AIR LAMPAD'AIR: 20W 15 sg.m.
- LOD'AIR LAMPAD'AIR PLUS: 40W 30 sq.m
- LOD'AIR LAMPAD'AIR MAXI: 80W 60 sg.m.
- Technology: LED / LOD (UV-C)
- Type of connection: Direct connection
- IRC: >90
- LED light color: 2700K / 3000K / 4000K
- Outgoing flow: 3000 lm + 4000 lm
- Beam: I20°
- · Support: Aluminium legs
- Height: 1777mm
- · Led Power: 20 or 30W

#### **PRODUCT BENEFITS**

- Proven effectivness, tested in a certified laboratory
- Eliminates 99,9% of viruses & bacteria
- Easy to use: plug in > disinfect
- No filter to replace
- No maintenance
- Quiet Operation
- Air disinfection in human presence