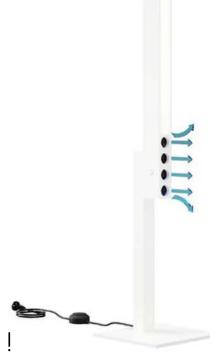

## LAMPAD AIR

DISINFECTS AIR THROUGH LIGHT

Protect yourself and your loved ones!

#### TECHNICAL SPECIFICATIONS

- Dual technology technical lighting
- Extruded aluminium body with aluminium neck
- Direct lighting. LED diffuser, oppal PMMA
- Double LED strip, IRC90 3000K or 4000K
- Separate switches: lighting / disinfection
- Remote 24Vdc power supplies
- Available in three versions:
- LOD'AIR LAMPAD'AIR: 20W 15 sg.m.
- LOD'AIR LAMPAD'AIR PLUS: 40W 30 sq.m
- LOD'AIR LAMPAD'AIR MAXI: 80W 60 sg.m.
- Technology: LED / LOD (UV-C)
- Type of connection: Direct connection
- IRC: >90
- LED light color: 2700K / 3000K / 4000K
- Outgoing flow: 3000 lm + 4000 lm
- Beam: I20°
- · Support: Aluminium legs
- Height: 1777mm
- · Led Power: 20 or 30W