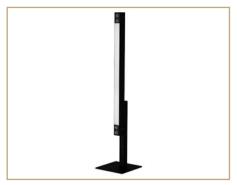

## LAMPAD AIR

DISINFECTS AIR THROUGH LIGHT

Protect yourself and your loved ones!

#### TECHNICAL SPECIFICATIONS

- Dual technology technical lighting
- Extruded aluminium body with aluminium neck
- Direct lighting. LED diffuser, oppal PMMA
- Double LED strip, IRC90 3000K or 4000K
- Separate switches: lighting / disinfection
- Remote 24Vdc power supplies
- Available in three versions:
- LOD'AIR LAMPAD'AIR: 20W 15 sq.m.
- LOD'AIR LAMPAD'AIR PLUS: 40W 30 sq.m
- LOD'AIR LAMPAD'AIR MAXI: 80W 60 sg.m.
- Technology: LED / LOD (UV-C)
- Type of connection: Direct connection
- IRC: >90
- LED light color: 2700K / 3000K / 4000K
- Outgoing flow: 3000 lm + 4000 lm
- Beam: I20°
- · Support: Aluminium legs
- Height: 1777mm
- · Led Power: 20 or 30W

#### **PRODUCT BENEFITS**

- Proven effectivness, tested in a certified laboratory
- Eliminates 99,9% of viruses & bacteria
- Easy to use: plug in > disinfect
- No filter to replace
- No maintenance
- Quiet Operation
- Air disinfection in human presence