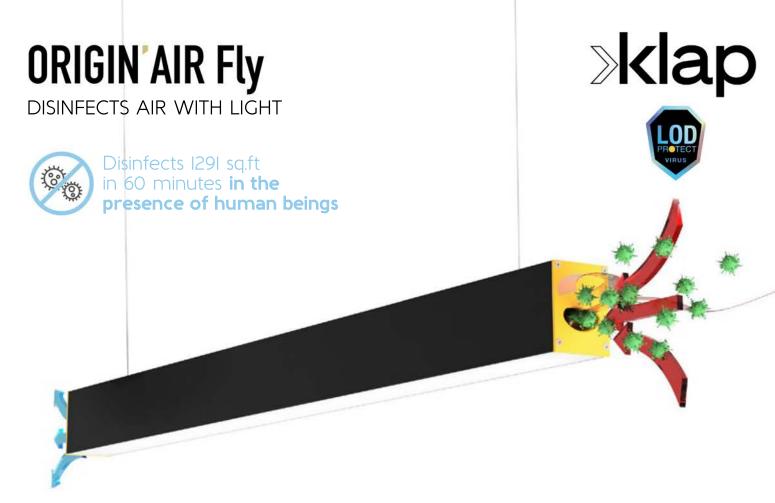

Disinfects 1300 sq ft in 60 minutes

Air disinfection in the presence of human beings

Designed and made in France

# that disinfects the air at 99,9% trough UV-C

Coupled with an LED ligting system, this Light Of Disinfection technology uses UV-C to disinfect the air in a closed environment.

Under the effect of UV-C, the DNA of these viruses is destroyed and viruses and bacteria are eliminated. Thus disinfected, the air then circulates in the room, guaranteeing a healthy and safe environment.

## Our solutions

ORIGIN'AIR
Fly Suspension
Disinfects 15 to 60 sq.m in 60 minutes

EXTRAODIN'AIR
Disinfects I5 sq.m
in 60 minutes

LAMPAD'AIR
Disinfects 15 to 60 sq.m in 60 minutes

SUP'AIR
Disinfects 15 to 30 sq.m in 60 minutes