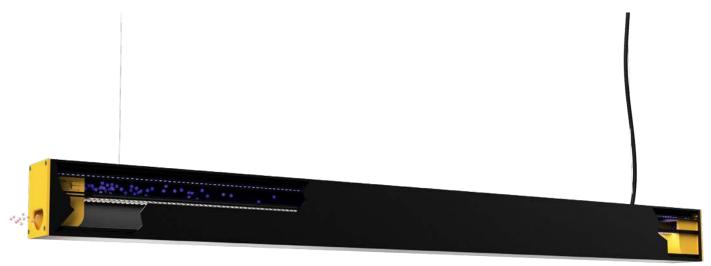

#### **TECHNICAL SPECIFICATIONS**

- Dual technology technical lighting
- LED lighting and disinfection LOD (UV-C) suspension
- Body in 58x78xI08mm extruded aluminium
- Suspension mounting 2m hangers
- Direct lighting, LED diffuser, opal PMMA
- Double LED strip, IRC90 3000K or 400K
- Separate switches: lighting / disinfection
- Remote 24Vdc power supplies

- Support: suspension
- Technology: LED / LOD (UV-C)
- Type of connection: Requires installation
- · Lenght: 1000mm or 2000mm
- LED Power: 30W
- LED lighting color: 2700W / 3000W / 4000W
- Beam: I20°
- IRC: >90

**LOD'AIR** disinfects the air with light in I hour in a room of I3 to I20 sq.m