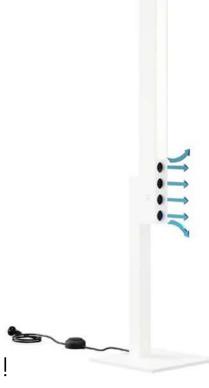

## LAMPAD AIR

DISINFECTS AIR THROUGH LIGHT

Protect yourself and your loved ones!

#### TECHNICAL SPECIFICATIONS

- Dual technology technical lighting
- Extruded aluminium body with aluminium neck
- Direct lighting. LED diffuser, oppal PMMA
- Double LED strip, IRC90 3000K or 4000K
- Separate switches: lighting / disinfection
- Remote 24Vdc power supplies
- Available in three versions:
- LOD'AIR LAMPAD'AIR: 20W 15 sq.m.
- LOD'AIR LAMPAD'AIR PLUS: 40W 30 sq.m
- LOD'AIR LAMPAD'AIR MAXI: 80W 60 sg.m.
- Technology: LED / LOD (UV-C)
- Type of connection: Direct connection
- IRC: >90
- LED light color: 2700K / 3000K / 4000K
- Outgoing flow: 3000 lm + 4000 lm
- Beam: I20°
- · Support: Aluminium legs
- Height: 1777mm
- · Led Power: 20 or 30W