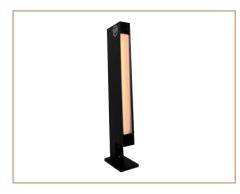

## LAMPAD AIR MAX

DISINFECTS AIR THROUGH LIGHT

Protect yourself and your loved ones!

#### TECHNICAL SPECIFICATIONS

- Dual technology technical lighting
- Extruded aluminium body with aluminium neck
- Direct lighting. LED diffuser, oppal PMMA
- Double LED strip, IRC90 3000K or 4000K
- Separate switches: lighting / disinfection
- LOD'AIR LAMPAD'AIR MAXI: 80W 60 sq.m

#### **PRODUCT BENEFITS**

- Proven effectivness, tested in a certified laboratoru
- Eliminates 99,9% of viruses & bacteria
- Easy to use: plug in > disinfect
- No filter to replace
- No maintenance
- Quiet Operation
- · Air disinfection in human presence

- Technology: LED / LOD (UV-C)
- Type of connection: Direct connection
- IRC: >90
- LED light color: 2700K / 3000K / 4000K
- Support: Aluminium legs
- Height: 1777mm
- Consumption: 80WLOD + 20W LED

**LOD'AIR** disinfects the air with light in I hour in a room of I3 to I20 sq.m