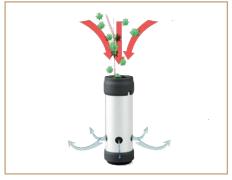

## **7'AIR**TESTED IN P3/P4 LABORATORY

#### Plug in, disinfect & protect

- Simply plug into the cigarette lighter present in your car
- Sits on a standard cup holder
- Connects in 5 secondes
- Eliminates 99.9% of viruses & bacteria
- Without filter!
- Disinfects 7m<sup>3</sup> in 20 minutes

Protect yourself and your loved ones!