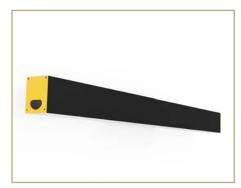

#### **TECHNICAL SPECIFICATIONS**

- Dual technology technical lighting
- LED lighting and disinfection LOD (UV-C) suspension
- Body in 58x78xI08mm extruded aluminium
- Suspension mounting 2m hangers
- Direct lighting, LED diffuser, opal PMMA
- Double LED strip, IRC90 3000K or 400K
- Separate switches: lighting / disinfection
- Remote 24Vdc power supplies

#### **PRODUCT BENEFITS**

- Proven effectivness, tested in a certified laboratory
- Eliminates 99,9% of viruses & bacteria
- Easy to use: plug in > disinfect
- No filter to replace
- No maintenance
- Quiet Operation
- Air disinfection in human presence

- Support: suspension
- Technology: LED / LOD (UV-C)
- Type of connection: Requires installation
- · Lenght: 1000mm or 2000mm
- LED Power: 30W
- LED lighting color: 2700W / 3000W / 4000W
- Beam: I20°
- IRC: >90

**LOD'AIR** disinfects the air with light in I hour in a room of I3 to I20 sq.m