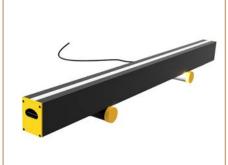

#### **BAZOOK'AIR**

#### Lampadaire

The weapon of mass destruction against viruses

- Tubular body opal PMMA diffuser
- 2 hangers Ventilation system maximum performance
- LOD'AIR BAZOOK'AIR: I60W I20 sq.m

#### **PRODUCT BENEFITS**

- Proven effectivness, tested in a certified laboratory
- Eliminates 99.9% of viruses & bacteria
- Easy to use: plug in > disinfect
- No filter to replace
- No maintenance
- · Quiet Operation
- Air disinfection in human presence

- Technology: LED / LOD (UV-C)
- Type of connection: Direct connection
- IRC: >90
- LED lighting color: 2700K / 3000K / 4000K
- Outgoing flow: 3000 lm
- Beam: I20°
- Height: 1777mm
- Led Power: 50W

**LOD'AIR** disinfects the air with light in I hour in a room of I2O sq.m