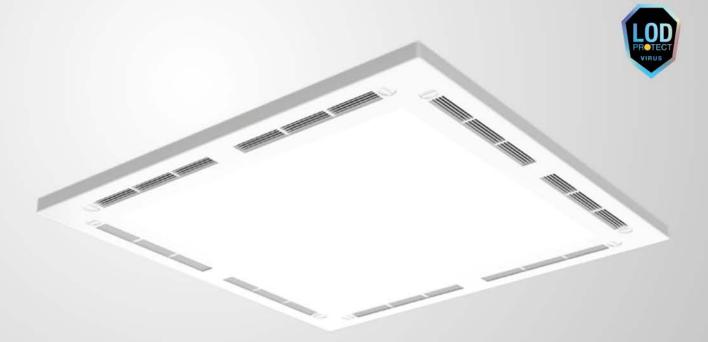

## LOD'AIR KILL VID

DISINFECTS AIR THROUGH LIGHT

Disinfect and secure your space! Made in France

#### **TECHNICAL SPECIFICATIONS**

- Flush mounting
- TiO2 technology
- Extruded polycarbonate body
- · Direct lighting, LED diffuser, opal PMMA
- Integrated power supply
- LOD'AIR KIL VID: 20W 13 sq.m.

- Technology: LED / LOD (UV-C)
- Type of connection: Requires installation
- IRC: >90
- LED lighting color: 3000K / 4000K
- Outgoing flow: 3300 lm
- Beam: I20°
- Support: Ceiling inlay
- Lenght: 600 x 600mm
- · Led Power: 36W

**LOD'AIR** disinfects the air with light in I hour in a room of I3 to I20 sq.m

We take care
of protecting you
so you no longer need
to think about it

KLAPSOLUTIONS.COM