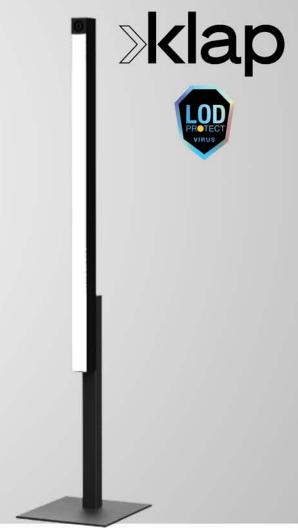

## LAMPAD AIR

DISINFECTS AIR THROUGH LIGHT

Protect yourself and your loved ones!

#### TECHNICAL SPECIFICATIONS

- Dual technology technical lighting
- Extruded aluminium body with aluminium neck
- Direct lighting. LED diffuser, oppal PMMA
- Double LED strip, IRC90 3000K or 4000K
- Separate switches: lighting / disinfection
- Remote 24Vdc power supplies
- Available in three versions:
- LOD'AIR LAMPAD'AIR: 20W 15 sq.m.
- LOD'AIR LAMPAD'AIR PLUS: 40W 30 sq.m
- LOD'AIR LAMPAD'AIR MAXI: 80W 60 sg.m.
- Technology: LED / LOD (UV-C)
- Type of connection: Direct connection
- IRC: >90
- LED light color: 2700K / 3000K / 4000K
- Outgoing flow: 3000 lm + 4000 lm
- Beam: I20°
- · Support: Aluminium legs
- Height: 1777mm
- · Led Power: 20 or 30W

#### **PRODUCT BENEFITS**

- Proven effectivness, tested in a certified laboratory
- Eliminates 99,9% of viruses & bacteria
- Easy to use: plug in > disinfect
- No filter to replace
- No maintenance
- Quiet Operation
- Air disinfection in human presence