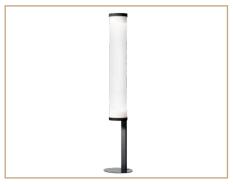

## EXTRAORDIN AIR

DISINFECTS AIR THROUGH LIGHT

#### **TECHNICAL SPECIFICATIONS**

- Dual technology technical lighting
- Extruded aluminium body with aluminium bezel
- Direct lighting. LED diffuser, oppal PMMA
- Double LED ribbon, CRI90 3000K or 4000K
- · Dual lighting: lighting / disinfection
- Remote 24Vdc power supplies
- Available in two versions:

Made in France

- LOD'AIR EXTRAORDIN'AIR: 20W 15 sg.m
- LOD'AIR EXTRAORDIN'AIR PLUS: 40W 30 sq.m

#### **PRODUCT BENEFITS**

- Proven effectivness, tested in a certified laboratory
- Eliminates 99,9% of viruses & bacteria
- Easy to use: plug in > disinfect
- No filter to replace
- No maintenance
- Quiet Operation
- Air disinfection in human presence