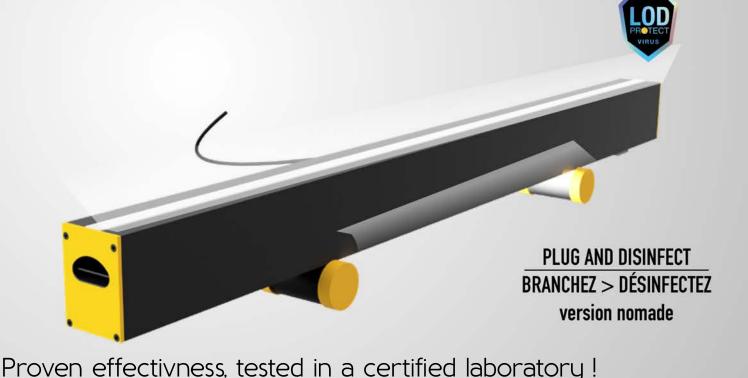

PLUG AND DISINFECT

Protect yourself and your loved ones!

#### TECHNICAL SPECIFICATIONS

- Dual technology technical lighting
- Extruded aluminium body
- Direct lighting. LED diffuser, oppal PMMA
- Dual ignition: lighting / disinfection
- Integrated power supplies
- 1,50 m power cable for plugging into a socket
- Light intensity adjustment by RF remote control
- Silent active ventilation system
- Available in two versions:
- LOD'AIR SUP'AIR: 20W 15 sq.m
- LOD'AIR SUP'AIR PLUS: 40W 30 sq.m.
- Technology: LED / LOD (UV-C)
- Tupe of connection: Direct connection
- IRC: >90
- LED light color: 2700K / 3000K / 4000K
- Outgoing flow: I000 Im
- Beam: I20°
- Support: Aluminium legs
- Height: 777mm
- Led Power: IOW

#### Plug in, disinfect & protect

- Simply plug into the cigarette lighter present in your car
- Sits on a standard cup holder
- Connects in 5 secondes
- Eliminates 99.9% of viruses & bacteria
- Without filter!
- Disinfects 7m<sup>3</sup> in 20 minutes