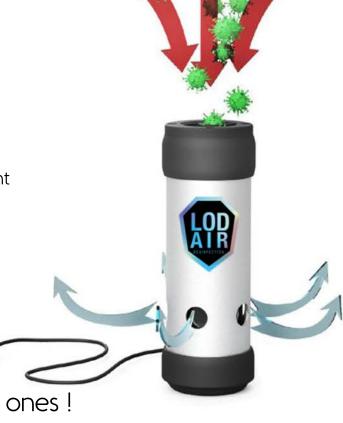

# that disinfects the air at 99,9% trough UV-C

Coupled with an LED ligting system, this Light Of Disinfection technology uses UV-C to disinfect the air in a closed environment.

Under the effect of UV-C, the DNA of these viruses is destroyed and viruses and bacteria are eliminated. Thus disinfected, the air then circulates in the room, guaranteeing a healthy and safe environment.

PLUG AND DISINFECT

Protect yourself and your loved ones!

Protect yourself and your loved ones!