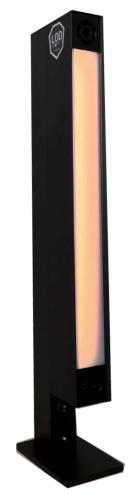

PLUG AND DISINFECT

Protect yourself and your loved ones!

#### TECHNICAL SPECIFICATIONS

- Dual technology technical lighting
- Extruded aluminium body
- Direct lighting. LED diffuser, oppal PMMA
- Dual ignition: lighting / disinfection
- Integrated power supplies
- 1,50 m power cable for plugging into a socket
- Light intensity adjustment by RF remote control
- Silent active ventilation system
- Available in two versions:
- LOD'AIR SUP'AIR: 20W 15 sq.m
- LOD'AIR SUP'AIR PLUS: 40W 30 sq.m.
- Technology: LED / LOD (UV-C)
- Tupe of connection: Direct connection
- IRC: >90
- LED light color: 2700K / 3000K / 4000K
- Outgoing flow: I000 Im
- Beam: I20°
- Support: Aluminium legs
- Height: 777mm
- Led Power: IOW

#### **PRODUCT BENEFITS**

- Proven effectivness, tested in a certified laboratory
- Eliminates 99,9% of viruses & bacteria
- Easy to use: plug in > disinfect
- · No filter to replace
- No maintenance
- · Quiet Operation
- · Air disinfection in human presence

**LOD'AIR** disinfects the air with light in I hour in a room of I3 to I20 sq.m